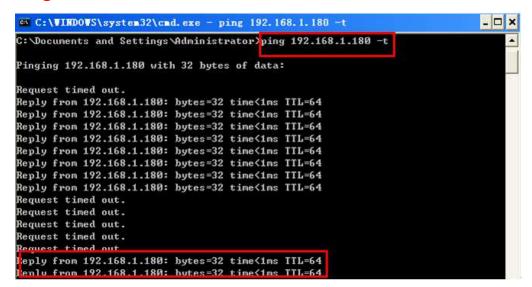

## How to upgrade?

1. Use the "CMD" command

| 运行 ? 🔀      |
|-------------|
|             |
| 打开 @): [md] |
| 确定 取消 浏览(B) |

2. Ping the IP address of the IP Camera to make sure it connected.

3. Use the searching tool to upgrade the transition firmware "N\_V1.1.9\_140109\_LHY\_Beta\_838.bom" of the IP Camera, once